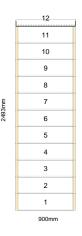

Stair Type: Straight Staircase

Building Regulations: UK
Rise: 2440mm

Number of Risers: 12

Tread Type: Closed tread construction

String Material: 32mm Redwood Pine (Furniture Grade)

Tread Material: 22mm MDF Treads
Riser Material: 9mm MDF Risers
Individual Rise: 203.33mm

Going: 225.83mm
Overall String Width: 900mm
Nosing Style: Half Round
Assembly: Assembled

Est. Delivery Date: from 04 Mar 21 to 08 Mar 21