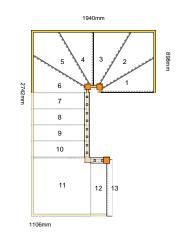

#### Please note

1) Labour must NOT be booked until the staircase is delivered.

2) Your staircase will be put into production within 24 hrs of placing this order and will be produced according to this drawing.

Stair Type: **Building Regulations:** Rise: Number of Risers: Tread Type: String Material:

Rise:

Straight Staircase UK 1200mm 6 Closed tread construction 32mm Redwood Pine (Furniture Grade)

1) Labour must NOT be booked until the staircase is delivered.