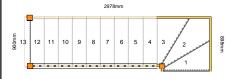

# Please note

1) Labour must NOT be booked until the staircase is delivered.

| Stair Type:                     | Single Staircase                    |
|---------------------------------|-------------------------------------|
| Building Regulations:           | UK                                  |
| Number of Treads in Flight One: | 0                                   |
| Turn One Direction:             | Left                                |
| Number of Treads in Turn One:   | 3                                   |
| Number of Treads in Flight Two: | 9                                   |
| Rise:                           | 2600mm                              |
| Number of Risers:               | 13                                  |
| Tread Type:                     | Closed tread construction           |
| String Material:                | 32mm Redwood Pine (Furniture Grade) |
| Tread Material:                 | 22mm MDF Treads                     |
| Riser Material:                 | 9mm MDF Risers                      |
| Winder Tread Material:          | 22mm MDF Treads                     |
| Individual Rise:                | 200mm                               |
| Going:                          | 222.12mm                            |
| Overall String Width:           | 900mm                               |
| Nosing Style:                   | Half Round                          |
| Top Left Newel:                 | 90mm x 90mm Pine                    |
| Top Right Newel:                | 90mm x 90mm Pine                    |
| Newel Type:                     | PSE Newel                           |
| Newel Material:                 | 90mm x 90mm Pine                    |
| Raking Handrail Left:           | Yes                                 |
| Handrail Locations:             | 1,3                                 |
| Landing Handrail Left:          | Yes                                 |
| Landing Handrail Left Length:   | 3500mm                              |
| Landing Handrail Right:         | Yes                                 |
| Landing Handrail Right Length:  | 3500mm                              |
| Handrail Material:              | Softwood                            |
| Spindle Style:                  | Stop Chamfered                      |
| Assembly:                       | Assembled                           |
| Est. Delivery Date:             | from 05 Mar 21 to 09 Mar 21         |
| Reference:                      | Apt 6 Stairs To Bed 2               |
|                                 |                                     |