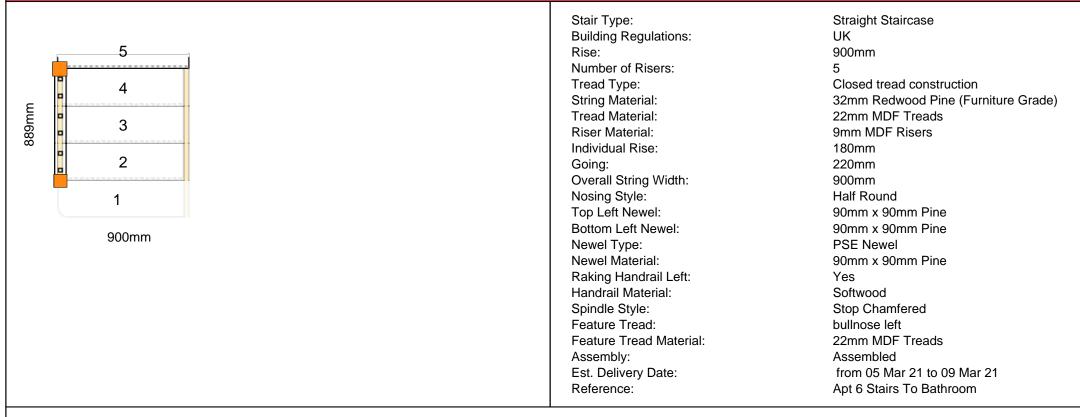

### Please note

1) Labour must NOT be booked until the staircase is delivered.

|            | Stair Type:<br>Building Regulations: | Straight Staircase<br>UK            |
|------------|--------------------------------------|-------------------------------------|
|            | Rise:                                | 600mm                               |
| 3          | Number of Risers:                    | 3                                   |
|            | Tread Type:                          | Closed tread construction           |
| 2 <b>1</b> | String Material:                     | 32mm Redwood Pine (Furniture Grade) |
|            | Tread Material:                      | 22mm MDF Treads                     |
|            | Riser Material:                      | 9mm MDF Risers                      |
|            | Individual Rise:                     | 200mm                               |
|            | Going:                               | 222.12mm                            |
| 995mm      | Overall String Width:                | 995mm                               |
|            | Nosing Style:                        | Half Round                          |
|            | Bottom Left Newel:                   | 90mm x 90mm Pine                    |
|            | Bottom Right Newel:                  | 90mm x 90mm Pine                    |
|            | Newel Type:                          | PSE Newel                           |
|            | Newel Material:                      | 90mm x 90mm Pine                    |
|            | Raking Handrail Left:                | Yes                                 |
|            | Raking Handrail Right:               | Yes                                 |
|            | Handrail Material:                   | Softwood                            |
|            | Spindle Style:                       | Stop Chamfered                      |
|            | Feature Tread:                       | bullnose both                       |
|            | Feature Tread Material:              | 22mm MDF Treads                     |
|            | Assembly:                            | Assembled                           |
|            | Est. Delivery Date:                  | from 05 Mar 21 to 09 Mar 21         |
|            | Reference:                           | Apt 7 Stairs In Bed 1               |
|            |                                      |                                     |