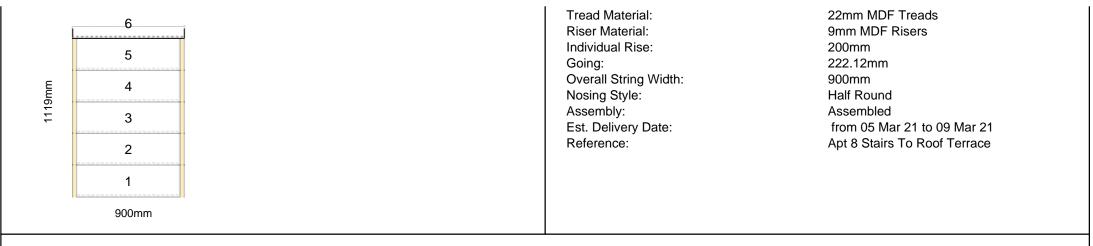

Stair Type: **Building Regulations:** Rise: Number of Risers: Tread Type: String Material:

Rise:

Straight Staircase UK 1200mm 6 Closed tread construction 32mm Redwood Pine (Furniture Grade)

1) Labour must NOT be booked until the staircase is delivered.