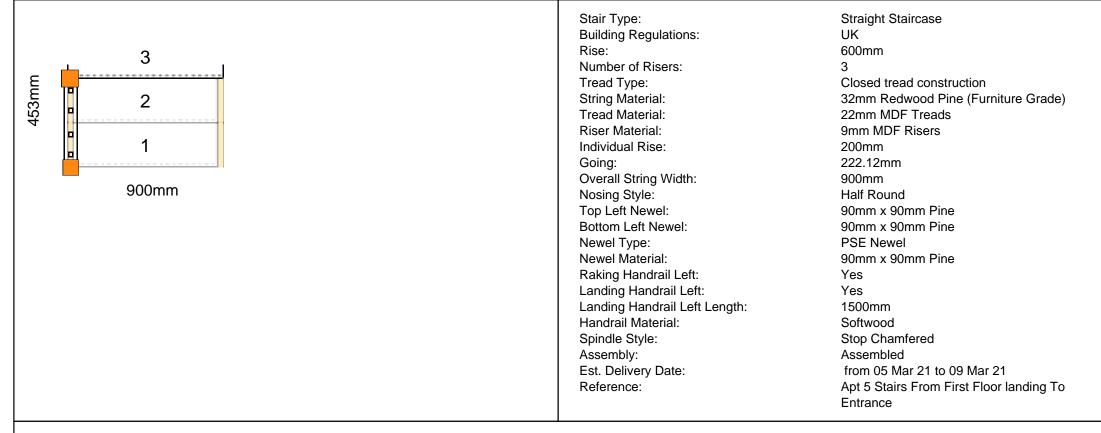

1) Labour must NOT be booked until the staircase is delivered.

|       | Stair Type:             | Straight Staircase                  |
|-------|-------------------------|-------------------------------------|
|       | Building Regulations:   | UK                                  |
|       | Rise:                   | 600mm                               |
| 3     | Number of Risers:       | 3                                   |
|       | Tread Type:             | Closed tread construction           |
|       | String Material:        | 32mm Redwood Pine (Furniture Grade) |
|       | Tread Material:         | 22mm MDF Treads                     |
|       | Riser Material:         | 9mm MDF Risers                      |
|       | Individual Rise:        | 200mm                               |
|       | Going:                  | 222.12mm                            |
| 900mm | Overall String Width:   | 900mm                               |
|       | Nosing Style:           | Half Round                          |
|       | Bottom Left Newel:      | 90mm x 90mm Pine                    |
|       | Bottom Right Newel:     | 90mm x 90mm Pine                    |
|       | Newel Type:             | PSE Newel                           |
|       | Newel Material:         | 90mm x 90mm Pine                    |
|       | Raking Handrail Left:   | Yes                                 |
|       | Raking Handrail Right:  | Yes                                 |
|       | Handrail Material:      | Softwood                            |
|       | Spindle Style:          | Stop Chamfered                      |
|       | Feature Tread:          | bullnose both                       |
|       | Feature Tread Material: | 22mm MDF Treads                     |
|       | Assembly:               | Assembled                           |
|       | Est. Delivery Date:     | from 05 Mar 21 to 09 Mar 21         |
|       | Reference:              | Apt 5 Stairs To Balcony             |
|       |                         |                                     |