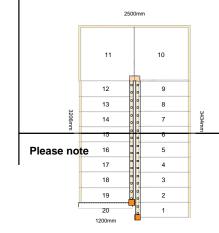

| Stair Type:                       | Double Staircase                    |
|-----------------------------------|-------------------------------------|
| Building Regulations:             | UK                                  |
| Number of Treads in Flight One:   | 9                                   |
| Turn One Direction:               | Left                                |
| Number of Treads in Turn One:     | 1                                   |
| Number of Treads in Flight Two:   | 0                                   |
| Turn Two Direction:               | Left                                |
| Number of Treads in Turn Two:     | 1                                   |
| Number of Treads in Flight Three: | 8                                   |
| Rise:                             | 3400mm                              |
| Number of Risers:                 | 20                                  |
| Tread Type:                       | Closed tread construction           |
| String Material:                  | 32mm Redwood Pine (Furniture Grade) |
| Tread Material:                   | 22mm MDF Treads                     |
| Riser Material:                   | 22mm MDF Risers                     |
| Winder Tread Material:            | 22mm MDF Treads                     |
| Individual Rise:                  | 170mm                               |
| Going:                            | 250mm                               |
| Overall String Width:             | 1200mm                              |
| Nosing Style:                     | No Nosing Projection                |
| Top Left Newel:                   | 90mm x 90mm Pine                    |
| Bottom Left Newel:                | 90mm x 90mm Pine                    |
| Newel Type:                       | PSE Newel                           |
| Newel Material:                   | 90mm x 90mm Pine                    |
| Raking Handrail Left:             | Yes                                 |
| Handrail Locations:               | 1,3,5                               |
| Landing Handrail Left:            | Yes                                 |
| Landing Handrail Left Length:     | 2000mm                              |
| Handrail Material:                | Softwood                            |
| Spindle Style:                    | Stop Chamfered                      |
| Assembly:                         | Assembled                           |
| Est. Delivery Date:               | from 05 Mar 21 to 09 Mar 21         |
| -                                 |                                     |