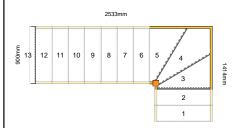

| Stair Type:                     | Single Staircase                    |
|---------------------------------|-------------------------------------|
| Building Regulations:           | UK                                  |
| Number of Treads in Flight One: | 2                                   |
| Turn One Direction:             | Left                                |
| Number of Treads in Turn One:   | 3                                   |
| Number of Treads in Flight Two: | 7                                   |
| Rise:                           | 2600mm                              |
| Number of Risers:               | 13                                  |
| Tread Type:                     | Closed tread construction           |
| String Material:                | 32mm Redwood Pine (Furniture Grade) |
| Tread Material:                 | 22mm MDF Treads                     |
| Riser Material:                 | 9mm MDF Treads                      |
| Riser Material:                 | 9mm MDF Risers                      |
| Winder Tread Material:          | 22mm MDF Treads                     |
| Individual Rise:                | 200mm                               |
| Going:                          | 222.12mm                            |
| Overall String Width:           | 900mm                               |
| Nosing Style:                   | Half Round                          |
| Assembly:                       | Assembled                           |
| Est. Delivery Date:             | from 05 Mar 21 to 09 Mar 21         |