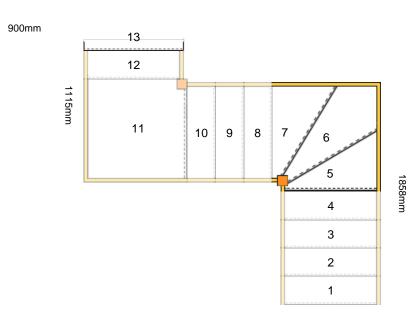

### **Technical Details**

Total Rise: 2600mm Individual Rise: 13 @ 200mm Individual Going: 222.12mm Width Over Strings (mm): 900mm

### **Specification**

Strings: 32mm Redwood Pine (Furniture Grade) Treads: 22mm MDF Treads Riser: 9mm MDF Risers