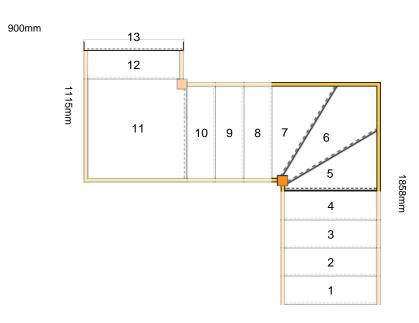

#### **Technical Details**

Total Rise: 2600mm Individual Rise: 13 @ 200mm Individual Going: 222.12mm Width Over Strings (mm): 900mm

### **Specification**

Strings: 32mm Redwood Pine (Furniture Grade) Treads: 22mm MDF Treads Riser: 9mm MDF Risers