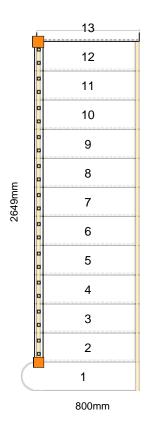

## Assembly and Packaging

The staircase is Assembled

**Technical Details** 

Total Rise: 2520mm Individual Rise: 13 @ 193.85mm Individual Going: 220mm Width Over Strings (mm): 800mm