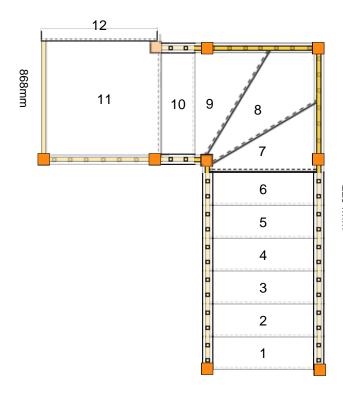

If you require any help or would like to speak to one of our staff to discuss this please call us on 0113 457 1775

Yours faithfully,

**David Pickles** 

Please check all dimensions and material spec on this drawing before placing an order.

875mm

## **Technical Details**

Total Rise: 2430mm

Individual Rise: 12 @ 202.5mm Individual Going: 224.9mm Width Over Strings (mm): 875mm