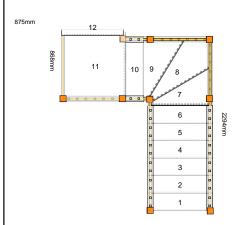

| Stair Type:                       | Double Staircase                    |
|-----------------------------------|-------------------------------------|
| Building Regulations:             | UK                                  |
| Number of Treads in Flight One:   | 6                                   |
| Turn One Direction:               | Left                                |
| Number of Treads in Turn One:     | 3                                   |
| Number of Treads in Flight Two:   | 1                                   |
| Turn Two Direction:               | Right                               |
| Number of Treads in Turn Two:     | 1                                   |
| Number of Treads in Flight Three: | 0                                   |
| Rise:                             | 2430mm                              |
| Number of Risers:                 | 12                                  |
| Tread Type:                       | Closed tread construction           |
| String Material:                  | 32mm Redwood Pine (Furniture Grade) |
| Tread Material:                   | 22mm MDF Treads                     |
| Riser Material:                   | 9mm MDF Risers                      |
| Winder Tread Material:            | 22mm MDF Treads                     |
| Individual Rise:                  | 202.5mm                             |
| Going:                            | 224.9mm                             |
| Overall String Width:             | 875mm                               |
| Nosing Style:                     | Half Round                          |
| Bottom Left Newel:                | 90mm x 90mm Pine                    |
| Bottom Right Newel:               | 90mm x 90mm Pine                    |
| Newel Type:                       | PSE Newel                           |
| Newel Material:                   | 90mm x 90mm Pine                    |
| Additional Newels:                | 0,1,2,3,4                           |
| Raking Handrail Left:             | Yes                                 |
| Raking Handrail Right:            | Yes                                 |
| Handrail Locations:               | 0,1,2,3,4                           |
| Handrail Material:                | Softwood                            |
| Spindle Style:                    | Stop Chamfered                      |
| Newel Caps:                       | 12                                  |
| Newel Cap Type:                   | MDF Flat Cap                        |
| Assembly:                         | Assembled                           |
| Est. Delivery Date:               | from 08 Mar 21 to 10 Mar 21         |
| -                                 |                                     |