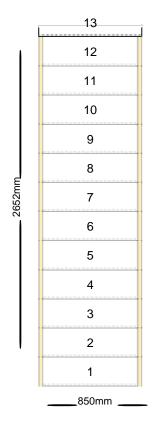

### **Technical Details**

Total Rise: 2600mm

Individual Rise: 13 @ 200mm Individual Going: 220mm

Width Over Strings (mm): 850mm