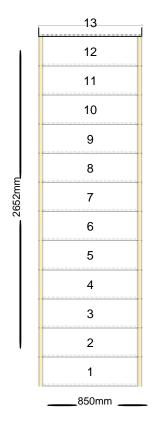

#### **Technical Details**

Total Rise: 2600mm

Individual Rise: 13 @ 200mm Individual Going: 220mm

Width Over Strings (mm): 850mm