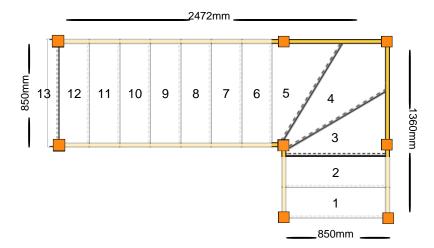

If you require any help or would like to speak to one of our staff to discuss this please call us on 01279 598 520

Yours faithfully,

fyber

Please check all dimensions and material spec on this drawing before placing an order.

### **Technical Details**

Total Rise: 2600mm

Individual Rise: 13 @ 200mm Individual Going: 220mm

Width Over Strings (mm): 850mm

## Specification

Strings: 27mm Redwood Pine Strings (Furniture Grade)

Treads: 25mm MDF Treads Riser: 12mm MDF Risers

Newels: Pine-Turned Colonial-94mm