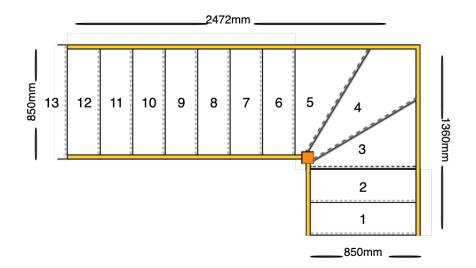

| Description                  | Qty | Unit<br>Cost | Total<br>Cost |          |                 |     |
|------------------------------|-----|--------------|---------------|----------|-----------------|-----|
| Single Staircase x 1         |     |              |               |          | 1               | 61  |
| Building Regulations UK      |     |              |               |          |                 |     |
| Number of Treads in Flight   |     |              |               |          |                 |     |
| One 2                        |     |              |               |          |                 |     |
| Turn One Direction Left      |     |              |               |          |                 |     |
| Number of Treads in Turn One |     |              |               |          |                 |     |
| 3                            |     |              |               |          |                 |     |
| Number of Treads in Flight   |     |              |               |          |                 |     |
| Two 7                        |     |              |               |          |                 |     |
| String Width Flight Two      |     |              |               |          |                 |     |
| 850mm                        |     |              |               |          |                 |     |
| Construction Type Closed     |     |              |               |          |                 |     |
| Tread Construction           |     |              |               |          |                 |     |
| Rise 2600mm                  |     |              |               |          |                 |     |
| Number of Risers 13          |     |              |               |          |                 |     |
| Construction Type Closed     |     |              |               |          |                 |     |
| Tread Construction:          |     |              |               |          |                 |     |
| Construction Type            |     |              |               |          |                 |     |
| Delivery Time standard       |     |              |               |          |                 |     |
| Requested date               |     |              |               |          |                 |     |
| String Material 27mm         |     |              |               |          |                 |     |
| Redwood Pine Strings         |     |              |               |          |                 |     |
| (Furniture Grade)            |     |              |               |          |                 |     |
| Tread Material 25mm MDF      |     |              |               |          |                 |     |
| Treads                       |     |              |               |          |                 |     |
| Riser Material 12mm MDF      |     |              |               |          |                 |     |
| Risers                       |     |              |               |          |                 |     |
| Winder Tread Material 25mm   |     |              |               |          |                 |     |
| MDF Treads                   |     |              |               |          |                 |     |
| Individual Rise 200mm        |     |              |               |          |                 |     |
| Going 220mm                  |     |              |               |          |                 |     |
|                              |     |              |               | <b>—</b> | imber<br>tairca |     |
| Timber Staircases            |     |              |               |          | mper            |     |
| Norwood House, Temple Bank   |     |              | ( _           |          |                 |     |
| Harlow, Essex                |     |              |               | C        | Laires          |     |
| CM20 2DY                     |     |              |               |          | LUITCO          | ses |
|                              |     |              |               |          |                 |     |