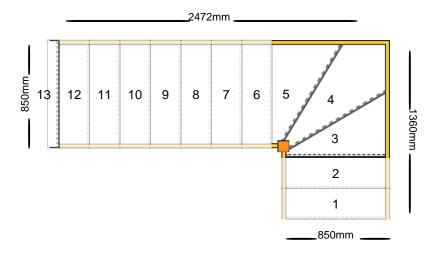

## Assembly and Packaging

The staircase is Assembled

**Technical Details** 

Total Rise: 2600mm Individual Rise: 13 @ 200mm Individual Going: 220mm Width Over Strings (mm): 850mm