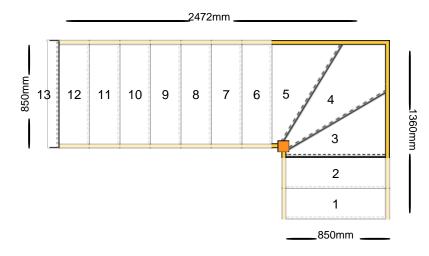

# Assembly and Packaging

The staircase is Assembled

**Technical Details** 

Total Rise: 2600mm Individual Rise: 13 @ 200mm Individual Going: 220mm Width Over Strings (mm): 850mm

### Staircase Carcass