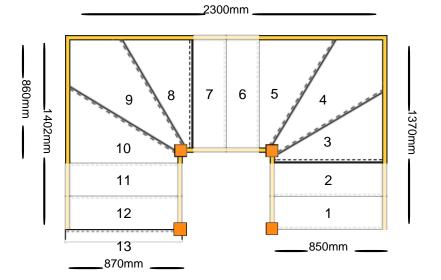

### **Technical Details**

Total Rise: 2600mm

Individual Rise: 13 @ 200mm Individual Going: 220mm

Width Over Strings (mm): 850mm

### Specification

Strings: 27mm Redwood Pine Strings (Furniture Grade) Treads: 27mm Redwood Pine Treads (Furniture Grade) Riser: 32mm Redwood Pine Risers (Furniture Grade)

Newels: Pine-Square-94mm