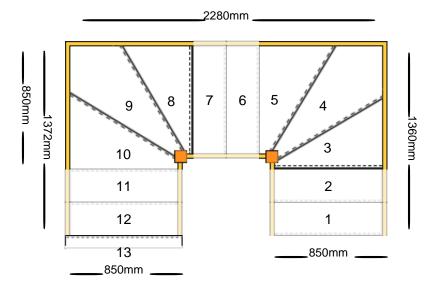

If you require any help or would like to speak to one of our staff to discuss this please call us on 01279 598 520

Yours faithfully,

ben

Please check all dimensions and material spec on this drawing before placing an order.

### **Technical Details**

Total Rise: 2600mm

Individual Rise: 13 @ 200mm Individual Going: 220mm

Width Over Strings (mm): 850mm