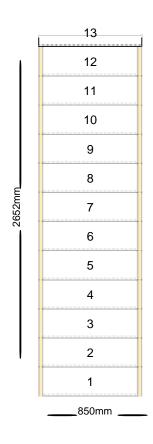

If you require any help or would like to speak to one of our staff to discuss this please call us on 01279 598 520

Yours faithfully, timberstaircases

Please check all dimensions and material spec on this drawing before placing an order.

Assembly and Packaging

The staircase is Assembled

**Technical Details** 

Total Rise: 2600mm Individual Rise: 13 @ 200mm Individual Going: 220mm Width Over Strings (mm): 850mm