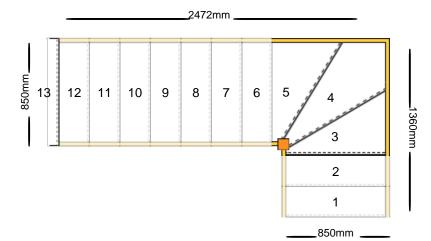

### **Technical Details**

Total Rise: 2600mm

Individual Rise: 13 @ 200mm Individual Going: 220mm

Width Over Strings (mm): 850mm

## Specification

Strings: 27mm Redwood Pine Strings (Furniture Grade)

Treads: 25mm MDF Treads Riser: 12mm MDF Risers