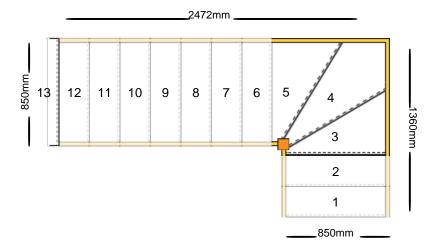

### **Technical Details**

Total Rise: 2600mm

Individual Rise: 13 @ 200mm Individual Going: 220mm

Width Over Strings (mm): 850mm

# Specification

Strings: 27mm Redwood Pine Strings (Furniture Grade)

Treads: 25mm MDF Treads Riser: 12mm MDF Risers