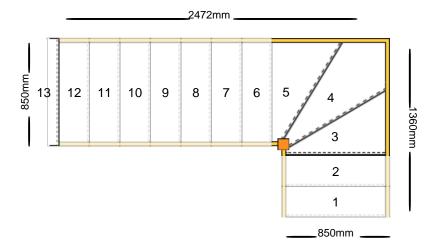

### **Technical Details**

Total Rise: 2600mm

Individual Rise: 13 @ 200mm Individual Going: 220mm

Width Over Strings (mm): 850mm