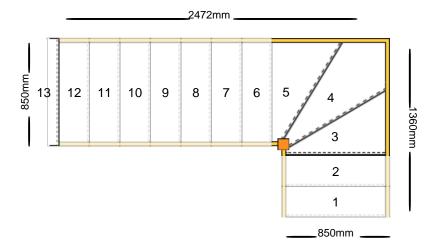

If you require any help or would like to speak to one of our staff to discuss this please call us on 01279 598 520

Yours faithfully,

fyber

Please check all dimensions and material spec on this drawing before placing an order.

### **Technical Details**

Total Rise: 2600mm

Individual Rise: 13 @ 200mm Individual Going: 220mm

Width Over Strings (mm): 850mm

## Specification

Strings: 27mm Redwood Pine Strings (Furniture Grade)

Treads: 25mm MDF Treads Riser: 12mm MDF Risers