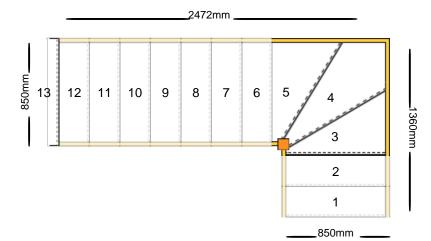

If you require any help or would like to speak to one of our staff to discuss this please call us on 01279 598 520

Yours faithfully,

fyber

Please check all dimensions and material spec on this drawing before placing an order.

### **Technical Details**

Total Rise: 2600mm

Individual Rise: 13 @ 200mm Individual Going: 220mm

Width Over Strings (mm): 850mm