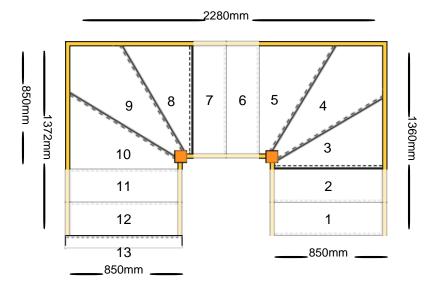

If you require any help or would like to speak to one of our staff to discuss this please call us on 01279 598 520

Yours faithfully,

fyber

Please check all dimensions and material spec on this drawing before placing an order.

### **Technical Details**

Total Rise: 2600mm

Individual Rise: 13 @ 200mm Individual Going: 220mm

Width Over Strings (mm): 850mm